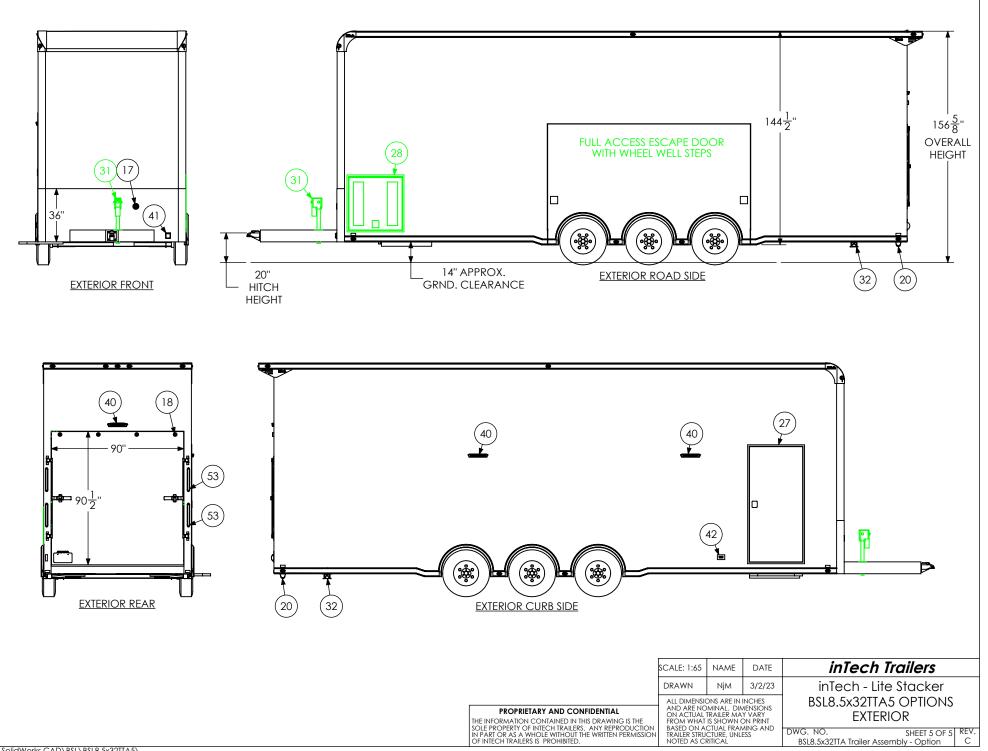

| ITEM                                                                                                                                                                        | FILE NAME                                                                                                                                                                                                                                                   | DESCRIPTION                                                                                                                                                                                                    | QTY                                                      |                                                                                                                              |
|-----------------------------------------------------------------------------------------------------------------------------------------------------------------------------|-------------------------------------------------------------------------------------------------------------------------------------------------------------------------------------------------------------------------------------------------------------|----------------------------------------------------------------------------------------------------------------------------------------------------------------------------------------------------------------|----------------------------------------------------------|------------------------------------------------------------------------------------------------------------------------------|
| <b>NO</b> .                                                                                                                                                                 |                                                                                                                                                                                                                                                             |                                                                                                                                                                                                                | i                                                        |                                                                                                                              |
| 2                                                                                                                                                                           | Attic - BSL<br>Axle, Dexter                                                                                                                                                                                                                                 | 7000#, 22.5 UP, 93HF, 78AB T                                                                                                                                                                                   | 3                                                        |                                                                                                                              |
| 13                                                                                                                                                                          | BSL Cabinet, L-Base<br>BSL Cabinet, Overhead                                                                                                                                                                                                                |                                                                                                                                                                                                                |                                                          |                                                                                                                              |
| 14<br>15<br>16                                                                                                                                                              | Bar Lock                                                                                                                                                                                                                                                    |                                                                                                                                                                                                                | 2                                                        |                                                                                                                              |
| 16                                                                                                                                                                          | Battery Box                                                                                                                                                                                                                                                 |                                                                                                                                                                                                                | Ī                                                        |                                                                                                                              |
| 17                                                                                                                                                                          | Battery Vent                                                                                                                                                                                                                                                | 111                                                                                                                                                                                                            | 1                                                        |                                                                                                                              |
| 18<br>19                                                                                                                                                                    | Bumpers<br>Cast Corners                                                                                                                                                                                                                                     | l"                                                                                                                                                                                                             |                                                          |                                                                                                                              |
| 20                                                                                                                                                                          | Caster Wheel                                                                                                                                                                                                                                                |                                                                                                                                                                                                                | 2                                                        |                                                                                                                              |
| 20<br>23                                                                                                                                                                    | Coupler - Flat Nose                                                                                                                                                                                                                                         | 25K - Bulldog                                                                                                                                                                                                  | 1                                                        |                                                                                                                              |
| 25                                                                                                                                                                          | Cover, Spring Assist                                                                                                                                                                                                                                        | E 000                                                                                                                                                                                                          | 1                                                        |                                                                                                                              |
| 26                                                                                                                                                                          | D-Ring<br>Door, Entrance                                                                                                                                                                                                                                    | 5,000<br>36" x 78"                                                                                                                                                                                             | 8                                                        |                                                                                                                              |
| 27<br>28<br>30                                                                                                                                                              | Door, Generator                                                                                                                                                                                                                                             | 36" x 36"                                                                                                                                                                                                      |                                                          |                                                                                                                              |
| 30                                                                                                                                                                          | In-Floor Compartment                                                                                                                                                                                                                                        | Hydraulics Box (14"x34")                                                                                                                                                                                       | 1                                                        |                                                                                                                              |
| 31<br>32<br>33<br>34<br>35                                                                                                                                                  | Jack, Power<br>Jack, Rear Stabilizer<br>LICENSE PLATE BRACKET<br>Ladder - BSL                                                                                                                                                                               | 4500#                                                                                                                                                                                                          |                                                          |                                                                                                                              |
| 33                                                                                                                                                                          | LICENSE PLATE BRACKET                                                                                                                                                                                                                                       |                                                                                                                                                                                                                | $\frac{2}{1}$                                            |                                                                                                                              |
| 34                                                                                                                                                                          |                                                                                                                                                                                                                                                             | 17.07.0                                                                                                                                                                                                        | -1 i                                                     |                                                                                                                              |
|                                                                                                                                                                             | Ladder - BSL                                                                                                                                                                                                                                                | <u> </u>                                                                                                                                                                                                       |                                                          |                                                                                                                              |
| 35                                                                                                                                                                          | LITT ASSEMDIV 33 -BSL                                                                                                                                                                                                                                       | 16" x 106"<br>16'                                                                                                                                                                                              | 1                                                        |                                                                                                                              |
| 36                                                                                                                                                                          | Lift Assembly 55-BSL<br>Lift Ramp Storage Assembly                                                                                                                                                                                                          |                                                                                                                                                                                                                | 1                                                        |                                                                                                                              |
| 36<br>37                                                                                                                                                                    | Lift Assembly 55 - BSL<br>Lift Ramp Storage Assembly<br>Light                                                                                                                                                                                               | 16'<br>16'<br>18'' 12v LED                                                                                                                                                                                     | 1<br>1<br>9                                              |                                                                                                                              |
| 36                                                                                                                                                                          | Lift Assembly 55-BSL<br>Lift Ramp Storage Assembly                                                                                                                                                                                                          | 18" 12v LED<br>30 Amp L/C - 60 Amp Conv                                                                                                                                                                        | 1<br>1<br>9<br>1<br>1                                    |                                                                                                                              |
| 36<br>37<br>38<br>39<br>40                                                                                                                                                  | Lift Assembly 53-BSL<br>Lift Ramp Storage Assembly<br>Light<br>Light, License Plate<br>Load Center<br>Loading Light - LED                                                                                                                                   | 18" 12v LED<br>30 Amp L/C - 60 Amp Conv<br>13.7" 12V Loading Light                                                                                                                                             | 1<br>1<br>9<br>1<br>1<br>3                               |                                                                                                                              |
| 36<br>37<br>38<br>39<br>40<br>41                                                                                                                                            | Lift Assembly 53-BSL<br>Lift Ramp Storage Assembly<br>Light<br>Light, License Plate<br>Load Center<br>Loading Light - LED<br>Motorbase Plug                                                                                                                 | 18" 12v LED<br>30 Amp L/C - 60 Amp Conv<br>13.7" 12V Loading Light<br>30 Amp                                                                                                                                   | 1<br>1<br>3<br>1                                         |                                                                                                                              |
| 36<br>37<br>38<br>39<br>40<br>41<br>42                                                                                                                                      | Lift Assembly 53-BSL<br>Lift Ramp Storage Assembly<br>Light<br>Light, License Plate<br>Load Center<br>Loading Light - LED<br>Motorbase Plug<br>Outlet                                                                                                       | 18" 12v LED<br>30 Amp L/C - 60 Amp Conv<br>13.7" 12V Loading Light<br>30 Amp<br>120V 20 Amp                                                                                                                    | 1                                                        |                                                                                                                              |
| 36<br>37<br>38<br>39<br>40<br>41<br>42<br>43                                                                                                                                | Lift Assembly 53-BSL<br>Lift Ramp Storage Assembly<br>Light<br>Light, License Plate<br>Load Center<br>Loading Light - LED<br>Motorbase Plug<br>Outlet<br>Outlet                                                                                             | 18" 12v LED<br>30 Amp L/C - 60 Amp Conv<br>13.7" 12V Loading Light<br>30 Amp<br>120V 20 Amp<br>Lift Control Plug                                                                                               | 1<br>1<br>3<br>1                                         |                                                                                                                              |
| 36<br>37<br>38<br>39<br>40<br>41<br>42<br>43<br>44                                                                                                                          | Lift Assembly 53-BSL<br>Lift Ramp Storage Assembly<br>Light<br>Light, License Plate<br>Load Center<br>Loading Light - LED<br>Motorbase Plug<br>Outlet<br>Outlet<br>Ramp Extension                                                                           | 18" 12v LED<br>30 Amp L/C - 60 Amp Conv<br>13.7" 12V Loading Light<br>30 Amp<br>120V 20 Amp                                                                                                                    | 1<br>1<br>3<br>1<br>4<br>1<br>1                          |                                                                                                                              |
| 36<br>37<br>38<br>39<br>40<br>41<br>42<br>43<br>44<br>47                                                                                                                    | Lift Assembly 53-BSL<br>Lift Ramp Storage Assembly<br>Light<br>Light, License Plate<br>Load Center<br>Loading Light - LED<br>Motorbase Plug<br>Outlet<br>Outlet<br>Ramp Extension<br>Rope Ring                                                              | 18" 12v LED<br>30 Amp L/C - 60 Amp Conv<br>13.7" 12V Loading Light<br>30 Amp<br>120V 20 Amp<br>Lift Control Plug<br>16" Transition Flap                                                                        | 1<br>1<br>3<br>1                                         | SCALE-1-40 NAME DATE INTOCH TRAILORS                                                                                         |
| 36<br>37<br>38<br>39<br>40<br>41<br>42<br>43<br>44<br>47<br>48                                                                                                              | Lift Assembly 53-BSL<br>Lift Ramp Storage Assembly<br>Light<br>Light, License Plate<br>Load Center<br>Loading Light - LED<br>Motorbase Plug<br>Outlet<br>Outlet<br>Ramp Extension<br>Rope Ring<br>Slide Out Step                                            | 18" 12v LED<br>30 Amp L/C - 60 Amp Conv<br>13.7" 12V Loading Light<br>30 Amp<br>120V 20 Amp<br>Lift Control Plug                                                                                               | 1<br>1<br>3<br>1<br>4<br>1<br>1                          | SCALE: 1:60 NAME DATE <b>inTech Trailers</b>                                                                                 |
| 36           37           38           39           40           41           42           43           44           47           48           49                           | Lift Assembly SS-BSL<br>Lift Ramp Storage Assembly<br>Light<br>Light, License Plate<br>Load Center<br>Loading Light - LED<br>Motorbase Plug<br>Outlet<br>Outlet<br>Ramp Extension<br>Rope Ring<br>Slide Out Step<br>Spare Tire Assembly                     | 18" 12v LED<br>30 Amp L/C - 60 Amp Conv<br>13.7" 12V Loading Light<br>30 Amp<br>120V 20 Amp<br>Lift Control Plug<br>16" Transition Flap<br>36" Wide                                                            | 1<br>1<br>3<br>1<br>4<br>1<br>1                          | DRAWN NjM 3/2/23 inTech - Lite Stacker                                                                                       |
| 36           37           38           39           40           41           42           43           44           47           48           49           50           51 | Lift Assembly SS-BSL<br>Lift Ramp Storage Assembly<br>Light<br>Light, License Plate<br>Load Center<br>Loading Light - LED<br>Motorbase Plug<br>Outlet<br>Outlet<br>Ramp Extension<br>Rope Ring<br>Slide Out Step<br>Spare Tire Assembly<br>Switch           | 18" 12v LED<br>30 Amp L/C - 60 Amp Conv<br>13.7" 12V Loading Light<br>30 Amp<br>120V 20 Amp<br>Lift Control Plug<br>16" Transition Flap<br>36" Wide<br>12v Cutoff<br>3 - 12V Switches                          | 1<br>1<br>3<br>1<br>4<br>1<br>1                          | DRAWN Njm 3/2/23 inTech - Lite Stacker<br>ALL DIMENSIONS ARE IN INCHES<br>BSL8.5x32TTA5 OPTION                               |
| 36           37           38           39           40           41           42           43           44           47           48           49           50           51 | Lift Assembly SS-BSL<br>Lift Ramp Storage Assembly<br>Light<br>Light, License Plate<br>Load Center<br>Loading Light - LED<br>Motorbase Plug<br>Outlet<br>Outlet<br>Ramp Extension<br>Rope Ring<br>Slide Out Step<br>Spare Tire Assembly<br>Switch<br>Switch | 18" 12v LED<br>30 Amp L/C - 60 Amp Conv<br>13.7" 12V Loading Light<br>30 Amp<br>120V 20 Amp<br>Lift Control Plug<br>16" Transition Flap<br>36" Wide<br><u>12v Cutoff</u><br>3 - 12V Switches<br>1 - 12V Switch | 1<br>3<br>1<br>4<br>1<br>1<br>9<br>1<br>1<br>1<br>1<br>1 | PROPRIETARY AND CONFIDENTIAL  DRAWN Njm 3/2/23 inTech - Lite Stacker BSL8.5x32TTA5 OPTION                                    |
| 36           37           38           39           40           41           42           43           44           47           48           49                           | Lift Assembly SS-BSL<br>Lift Ramp Storage Assembly<br>Light<br>Light, License Plate<br>Load Center<br>Loading Light - LED<br>Motorbase Plug<br>Outlet<br>Outlet<br>Ramp Extension<br>Rope Ring<br>Slide Out Step<br>Spare Tire Assembly<br>Switch           | 18" 12v LED<br>30 Amp L/C - 60 Amp Conv<br>13.7" 12V Loading Light<br>30 Amp<br>120V 20 Amp<br>Lift Control Plug<br>16" Transition Flap<br>36" Wide<br>12v Cutoff<br>3 - 12V Switches                          | 1<br>1<br>3<br>1<br>4<br>1<br>1                          | DRAWN NJM 3/2/23 inTech - Lite Stacker<br>All Dimensions are in Inches<br>AND ARE NOMINAL DIMENSIONS<br>BSL8.5x32TTA5 OPTION |