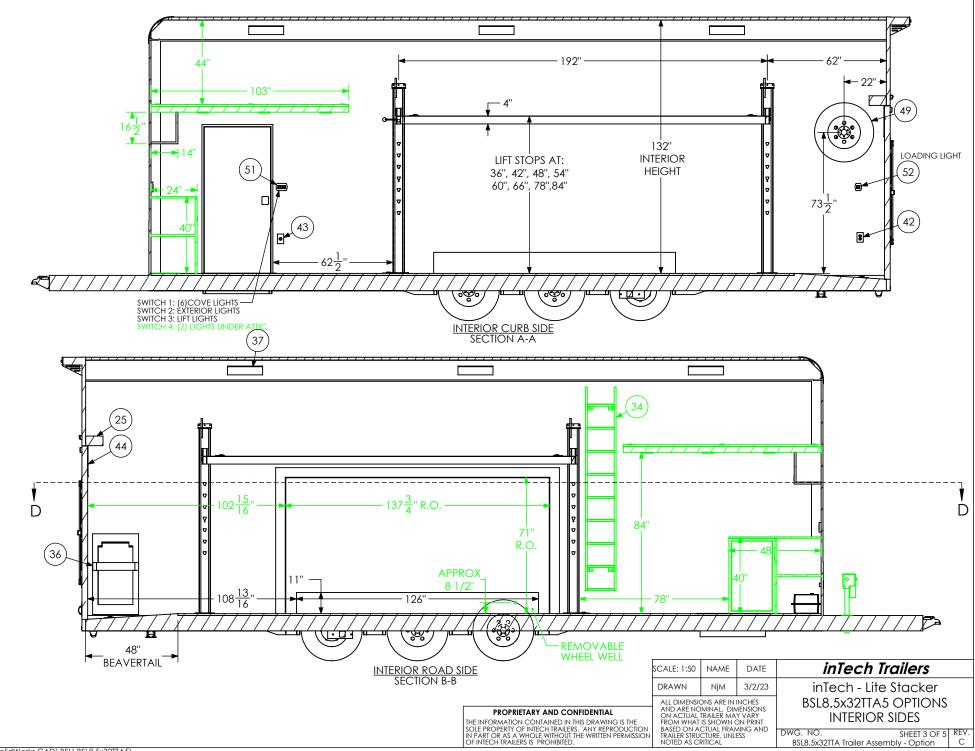

| ITEM                                                                                                                                                                        | FILE NAME                                                                                                                                                                                                                                                   | DESCRIPTION                                                                                                                                                                                                    | QTY                                                      |                                                                                                                              |
|-----------------------------------------------------------------------------------------------------------------------------------------------------------------------------|-------------------------------------------------------------------------------------------------------------------------------------------------------------------------------------------------------------------------------------------------------------|----------------------------------------------------------------------------------------------------------------------------------------------------------------------------------------------------------------|----------------------------------------------------------|------------------------------------------------------------------------------------------------------------------------------|
| <b>NO</b> .                                                                                                                                                                 |                                                                                                                                                                                                                                                             |                                                                                                                                                                                                                | i                                                        |                                                                                                                              |
| 2                                                                                                                                                                           | Attic - BSL<br>Axle, Dexter                                                                                                                                                                                                                                 | 7000#, 22.5 UP, 93HF, 78AB T                                                                                                                                                                                   | 3                                                        |                                                                                                                              |
| 13                                                                                                                                                                          | BSL Cabinet, L-Base<br>BSL Cabinet, Overhead                                                                                                                                                                                                                |                                                                                                                                                                                                                |                                                          |                                                                                                                              |
| 14<br>15<br>16                                                                                                                                                              | Bar Lock                                                                                                                                                                                                                                                    |                                                                                                                                                                                                                | 2                                                        |                                                                                                                              |
| 16                                                                                                                                                                          | Battery Box                                                                                                                                                                                                                                                 |                                                                                                                                                                                                                | Ī                                                        |                                                                                                                              |
| 17                                                                                                                                                                          | Battery Vent                                                                                                                                                                                                                                                | 111                                                                                                                                                                                                            | 1                                                        |                                                                                                                              |
| 18<br>19                                                                                                                                                                    | Bumpers<br>Cast Corners                                                                                                                                                                                                                                     | l"                                                                                                                                                                                                             |                                                          |                                                                                                                              |
| 20                                                                                                                                                                          | Caster Wheel                                                                                                                                                                                                                                                |                                                                                                                                                                                                                | 2                                                        |                                                                                                                              |
| 20<br>23                                                                                                                                                                    | Coupler - Flat Nose                                                                                                                                                                                                                                         | 25K - Bulldog                                                                                                                                                                                                  | 1                                                        |                                                                                                                              |
| 25                                                                                                                                                                          | Cover, Spring Assist                                                                                                                                                                                                                                        | E 000                                                                                                                                                                                                          | 1                                                        |                                                                                                                              |
| 26                                                                                                                                                                          | D-Ring<br>Door, Entrance                                                                                                                                                                                                                                    | 5,000<br>36" x 78"                                                                                                                                                                                             | 8                                                        |                                                                                                                              |
| 27<br>28<br>30                                                                                                                                                              | Door, Generator                                                                                                                                                                                                                                             | 36" x 36"                                                                                                                                                                                                      |                                                          |                                                                                                                              |
| 30                                                                                                                                                                          | In-Floor Compartment                                                                                                                                                                                                                                        | Hydraulics Box (14"x34")                                                                                                                                                                                       | 1                                                        |                                                                                                                              |
| 31<br>32<br>33<br>34<br>35                                                                                                                                                  | Jack, Power<br>Jack, Rear Stabilizer<br>LICENSE PLATE BRACKET<br>Ladder - BSL                                                                                                                                                                               | 4500#                                                                                                                                                                                                          |                                                          |                                                                                                                              |
| 33                                                                                                                                                                          | LICENSE PLATE BRACKET                                                                                                                                                                                                                                       |                                                                                                                                                                                                                | $\frac{2}{1}$                                            |                                                                                                                              |
| 34                                                                                                                                                                          |                                                                                                                                                                                                                                                             | 17.07.0                                                                                                                                                                                                        | -1 i                                                     |                                                                                                                              |
|                                                                                                                                                                             | Ladder - BSL                                                                                                                                                                                                                                                | <u> </u>                                                                                                                                                                                                       |                                                          |                                                                                                                              |
| 35                                                                                                                                                                          | LITT ASSEMDIV 33 -BSL                                                                                                                                                                                                                                       | 16" x 106"<br>16'                                                                                                                                                                                              | 1                                                        |                                                                                                                              |
| 36                                                                                                                                                                          | Lift Assembly 55-BSL<br>Lift Ramp Storage Assembly                                                                                                                                                                                                          |                                                                                                                                                                                                                | 1                                                        |                                                                                                                              |
| 36<br>37                                                                                                                                                                    | Lift Assembly 55 - BSL<br>Lift Ramp Storage Assembly<br>Light                                                                                                                                                                                               | 16'<br>16'<br>18'' 12v LED                                                                                                                                                                                     | 1<br>1<br>9                                              |                                                                                                                              |
| 36                                                                                                                                                                          | Lift Assembly 55-BSL<br>Lift Ramp Storage Assembly                                                                                                                                                                                                          | 18" 12v LED<br>30 Amp L/C - 60 Amp Conv                                                                                                                                                                        | 1<br>1<br>9<br>1<br>1                                    |                                                                                                                              |
| 36<br>37<br>38<br>39<br>40                                                                                                                                                  | Lift Assembly 53-BSL<br>Lift Ramp Storage Assembly<br>Light<br>Light, License Plate<br>Load Center<br>Loading Light - LED                                                                                                                                   | 18" 12v LED<br>30 Amp L/C - 60 Amp Conv<br>13.7" 12V Loading Light                                                                                                                                             | 1<br>1<br>9<br>1<br>1<br>3                               |                                                                                                                              |
| 36<br>37<br>38<br>39<br>40<br>41                                                                                                                                            | Lift Assembly 53-BSL<br>Lift Ramp Storage Assembly<br>Light<br>Light, License Plate<br>Load Center<br>Loading Light - LED<br>Motorbase Plug                                                                                                                 | 18" 12v LED<br>30 Amp L/C - 60 Amp Conv<br>13.7" 12V Loading Light<br>30 Amp                                                                                                                                   | 1<br>1<br>3<br>1                                         |                                                                                                                              |
| 36<br>37<br>38<br>39<br>40<br>41<br>42                                                                                                                                      | Lift Assembly 53-BSL<br>Lift Ramp Storage Assembly<br>Light<br>Light, License Plate<br>Load Center<br>Loading Light - LED<br>Motorbase Plug<br>Outlet                                                                                                       | 18" 12v LED<br>30 Amp L/C - 60 Amp Conv<br>13.7" 12V Loading Light<br>30 Amp<br>120V 20 Amp                                                                                                                    | 1                                                        |                                                                                                                              |
| 36<br>37<br>38<br>39<br>40<br>41<br>42<br>43                                                                                                                                | Lift Assembly 53-BSL<br>Lift Ramp Storage Assembly<br>Light<br>Light, License Plate<br>Load Center<br>Loading Light - LED<br>Motorbase Plug<br>Outlet<br>Outlet                                                                                             | 18" 12v LED<br>30 Amp L/C - 60 Amp Conv<br>13.7" 12V Loading Light<br>30 Amp<br>120V 20 Amp<br>Lift Control Plug                                                                                               | 1<br>1<br>3<br>1                                         |                                                                                                                              |
| 36<br>37<br>38<br>39<br>40<br>41<br>42<br>43<br>44                                                                                                                          | Lift Assembly 53-BSL<br>Lift Ramp Storage Assembly<br>Light<br>Light, License Plate<br>Load Center<br>Loading Light - LED<br>Motorbase Plug<br>Outlet<br>Outlet<br>Ramp Extension                                                                           | 18" 12v LED<br>30 Amp L/C - 60 Amp Conv<br>13.7" 12V Loading Light<br>30 Amp<br>120V 20 Amp                                                                                                                    | 1<br>1<br>3<br>1<br>4<br>1<br>1                          |                                                                                                                              |
| 36<br>37<br>38<br>39<br>40<br>41<br>42<br>43<br>44<br>47                                                                                                                    | Lift Assembly 53-BSL<br>Lift Ramp Storage Assembly<br>Light<br>Light, License Plate<br>Load Center<br>Loading Light - LED<br>Motorbase Plug<br>Outlet<br>Outlet<br>Ramp Extension<br>Rope Ring                                                              | 18" 12v LED<br>30 Amp L/C - 60 Amp Conv<br>13.7" 12V Loading Light<br>30 Amp<br>120V 20 Amp<br>Lift Control Plug<br>16" Transition Flap                                                                        | 1<br>1<br>3<br>1                                         | SCALE-1-40 NAME DATE INTOCH TRAILORS                                                                                         |
| 36<br>37<br>38<br>39<br>40<br>41<br>42<br>43<br>44<br>47<br>48                                                                                                              | Lift Assembly 53-BSL<br>Lift Ramp Storage Assembly<br>Light<br>Light, License Plate<br>Load Center<br>Loading Light - LED<br>Motorbase Plug<br>Outlet<br>Outlet<br>Ramp Extension<br>Rope Ring<br>Slide Out Step                                            | 18" 12v LED<br>30 Amp L/C - 60 Amp Conv<br>13.7" 12V Loading Light<br>30 Amp<br>120V 20 Amp<br>Lift Control Plug                                                                                               | 1<br>1<br>3<br>1<br>4<br>1<br>1                          | SCALE: 1:60 NAME DATE <b>inTech Trailers</b>                                                                                 |
| 36           37           38           39           40           41           42           43           44           47           48           49                           | Lift Assembly SS-BSL<br>Lift Ramp Storage Assembly<br>Light<br>Light, License Plate<br>Load Center<br>Loading Light - LED<br>Motorbase Plug<br>Outlet<br>Outlet<br>Ramp Extension<br>Rope Ring<br>Slide Out Step<br>Spare Tire Assembly                     | 18" 12v LED<br>30 Amp L/C - 60 Amp Conv<br>13.7" 12V Loading Light<br>30 Amp<br>120V 20 Amp<br>Lift Control Plug<br>16" Transition Flap<br>36" Wide                                                            | 1<br>1<br>3<br>1<br>4<br>1<br>1                          | DRAWN NjM 3/2/23 inTech - Lite Stacker                                                                                       |
| 36           37           38           39           40           41           42           43           44           47           48           49           50           51 | Lift Assembly SS-BSL<br>Lift Ramp Storage Assembly<br>Light<br>Light, License Plate<br>Load Center<br>Loading Light - LED<br>Motorbase Plug<br>Outlet<br>Outlet<br>Ramp Extension<br>Rope Ring<br>Slide Out Step<br>Spare Tire Assembly<br>Switch           | 18" 12v LED<br>30 Amp L/C - 60 Amp Conv<br>13.7" 12V Loading Light<br>30 Amp<br>120V 20 Amp<br>Lift Control Plug<br>16" Transition Flap<br>36" Wide<br>12v Cutoff<br>3 - 12V Switches                          | 1<br>1<br>3<br>1<br>4<br>1<br>1                          | DRAWN Njm 3/2/23 inTech - Lite Stacker<br>ALL DIMENSIONS ARE IN INCHES<br>BSL8.5x32TTA5 OPTION                               |
| 36           37           38           39           40           41           42           43           44           47           48           49           50           51 | Lift Assembly SS-BSL<br>Lift Ramp Storage Assembly<br>Light<br>Light, License Plate<br>Load Center<br>Loading Light - LED<br>Motorbase Plug<br>Outlet<br>Outlet<br>Ramp Extension<br>Rope Ring<br>Slide Out Step<br>Spare Tire Assembly<br>Switch<br>Switch | 18" 12v LED<br>30 Amp L/C - 60 Amp Conv<br>13.7" 12V Loading Light<br>30 Amp<br>120V 20 Amp<br>Lift Control Plug<br>16" Transition Flap<br>36" Wide<br><u>12v Cutoff</u><br>3 - 12V Switches<br>1 - 12V Switch | 1<br>3<br>1<br>4<br>1<br>1<br>9<br>1<br>1<br>1<br>1<br>1 | PROPRIETARY AND CONFIDENTIAL  DRAWN Njm 3/2/23 inTech - Lite Stacker BSL8.5x32TTA5 OPTION                                    |
| 36           37           38           39           40           41           42           43           44           47           48           49                           | Lift Assembly SS-BSL<br>Lift Ramp Storage Assembly<br>Light<br>Light, License Plate<br>Load Center<br>Loading Light - LED<br>Motorbase Plug<br>Outlet<br>Outlet<br>Ramp Extension<br>Rope Ring<br>Slide Out Step<br>Spare Tire Assembly<br>Switch           | 18" 12v LED<br>30 Amp L/C - 60 Amp Conv<br>13.7" 12V Loading Light<br>30 Amp<br>120V 20 Amp<br>Lift Control Plug<br>16" Transition Flap<br>36" Wide<br>12v Cutoff<br>3 - 12V Switches                          | 1<br>1<br>3<br>1<br>4<br>1<br>1                          | DRAWN NJM 3/2/23 inTech - Lite Stacker<br>All Dimensions are in Inches<br>AND ARE NOMINAL DIMENSIONS<br>BSL8.5x32TTA5 OPTION |