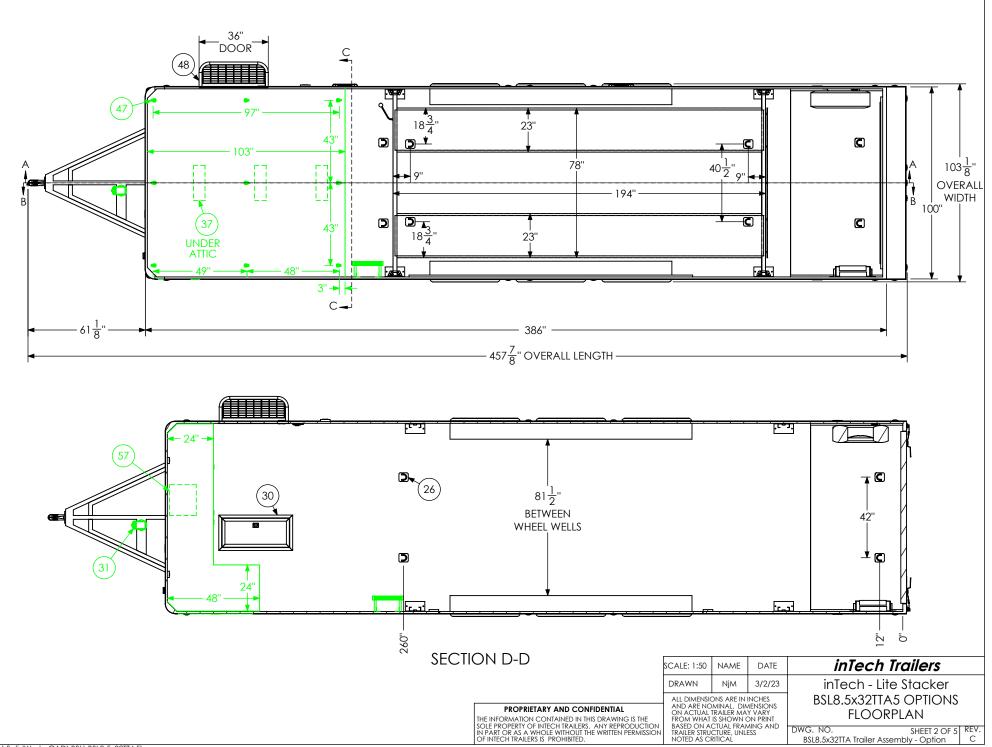

| ITEM                                                                                                                                                                        | FILE NAME                                                                                                                                                                                                                                                   | DESCRIPTION                                                                                                                                                                                                    | QTY                                                      |                                                                                                                              |
|-----------------------------------------------------------------------------------------------------------------------------------------------------------------------------|-------------------------------------------------------------------------------------------------------------------------------------------------------------------------------------------------------------------------------------------------------------|----------------------------------------------------------------------------------------------------------------------------------------------------------------------------------------------------------------|----------------------------------------------------------|------------------------------------------------------------------------------------------------------------------------------|
| <b>NO</b> .                                                                                                                                                                 |                                                                                                                                                                                                                                                             |                                                                                                                                                                                                                | i                                                        |                                                                                                                              |
| 2                                                                                                                                                                           | Attic - BSL<br>Axle, Dexter                                                                                                                                                                                                                                 | 7000#, 22.5 UP, 93HF, 78AB T                                                                                                                                                                                   | 3                                                        |                                                                                                                              |
| 13                                                                                                                                                                          | BSL Cabinet, L-Base<br>BSL Cabinet, Overhead                                                                                                                                                                                                                |                                                                                                                                                                                                                |                                                          |                                                                                                                              |
| 14<br>15<br>16                                                                                                                                                              | Bar Lock                                                                                                                                                                                                                                                    |                                                                                                                                                                                                                | 2                                                        |                                                                                                                              |
| 16                                                                                                                                                                          | Battery Box                                                                                                                                                                                                                                                 |                                                                                                                                                                                                                | Ī                                                        |                                                                                                                              |
| 17                                                                                                                                                                          | Battery Vent                                                                                                                                                                                                                                                | 111                                                                                                                                                                                                            | 1                                                        |                                                                                                                              |
| 18<br>19                                                                                                                                                                    | Bumpers<br>Cast Corners                                                                                                                                                                                                                                     | l"                                                                                                                                                                                                             |                                                          |                                                                                                                              |
| 20                                                                                                                                                                          | Caster Wheel                                                                                                                                                                                                                                                |                                                                                                                                                                                                                | 2                                                        |                                                                                                                              |
| 20<br>23                                                                                                                                                                    | Coupler - Flat Nose                                                                                                                                                                                                                                         | 25K - Bulldog                                                                                                                                                                                                  | 1                                                        |                                                                                                                              |
| 25                                                                                                                                                                          | Cover, Spring Assist                                                                                                                                                                                                                                        | E 000                                                                                                                                                                                                          | 1                                                        |                                                                                                                              |
| 26                                                                                                                                                                          | D-Ring<br>Door, Entrance                                                                                                                                                                                                                                    | 5,000<br>36" x 78"                                                                                                                                                                                             | 8                                                        |                                                                                                                              |
| 27<br>28<br>30                                                                                                                                                              | Door, Generator                                                                                                                                                                                                                                             | 36" x 36"                                                                                                                                                                                                      |                                                          |                                                                                                                              |
| 30                                                                                                                                                                          | In-Floor Compartment                                                                                                                                                                                                                                        | Hydraulics Box (14"x34")                                                                                                                                                                                       | 1                                                        |                                                                                                                              |
| 31<br>32<br>33<br>34<br>35                                                                                                                                                  | Jack, Power<br>Jack, Rear Stabilizer<br>LICENSE PLATE BRACKET<br>Ladder - BSL                                                                                                                                                                               | 4500#                                                                                                                                                                                                          |                                                          |                                                                                                                              |
| 33                                                                                                                                                                          | LICENSE PLATE BRACKET                                                                                                                                                                                                                                       |                                                                                                                                                                                                                | $\frac{2}{1}$                                            |                                                                                                                              |
| 34                                                                                                                                                                          |                                                                                                                                                                                                                                                             | 17.07.0                                                                                                                                                                                                        | -1 i                                                     |                                                                                                                              |
|                                                                                                                                                                             | Ladder - BSL                                                                                                                                                                                                                                                | <u> </u>                                                                                                                                                                                                       |                                                          |                                                                                                                              |
| 35                                                                                                                                                                          | LITT ASSEMDIV 33 -BSL                                                                                                                                                                                                                                       | 16" x 106"<br>16'                                                                                                                                                                                              | 1                                                        |                                                                                                                              |
| 36                                                                                                                                                                          | Lift Assembly 55-BSL<br>Lift Ramp Storage Assembly                                                                                                                                                                                                          |                                                                                                                                                                                                                | 1                                                        |                                                                                                                              |
| 36<br>37                                                                                                                                                                    | Lift Assembly 55 - BSL<br>Lift Ramp Storage Assembly<br>Light                                                                                                                                                                                               | 16'<br>16'<br>18'' 12v LED                                                                                                                                                                                     | 1<br>1<br>9                                              |                                                                                                                              |
| 36                                                                                                                                                                          | Lift Assembly 55-BSL<br>Lift Ramp Storage Assembly                                                                                                                                                                                                          | 18" 12v LED<br>30 Amp L/C - 60 Amp Conv                                                                                                                                                                        | 1<br>1<br>9<br>1<br>1                                    |                                                                                                                              |
| 36<br>37<br>38<br>39<br>40                                                                                                                                                  | Lift Assembly 53-BSL<br>Lift Ramp Storage Assembly<br>Light<br>Light, License Plate<br>Load Center<br>Loading Light - LED                                                                                                                                   | 18" 12v LED<br>30 Amp L/C - 60 Amp Conv<br>13.7" 12V Loading Light                                                                                                                                             | 1<br>1<br>9<br>1<br>1<br>3                               |                                                                                                                              |
| 36<br>37<br>38<br>39<br>40<br>41                                                                                                                                            | Lift Assembly 53-BSL<br>Lift Ramp Storage Assembly<br>Light<br>Light, License Plate<br>Load Center<br>Loading Light - LED<br>Motorbase Plug                                                                                                                 | 18" 12v LED<br>30 Amp L/C - 60 Amp Conv<br>13.7" 12V Loading Light<br>30 Amp                                                                                                                                   | 1<br>1<br>3<br>1                                         |                                                                                                                              |
| 36<br>37<br>38<br>39<br>40<br>41<br>42                                                                                                                                      | Lift Assembly 53-BSL<br>Lift Ramp Storage Assembly<br>Light<br>Light, License Plate<br>Load Center<br>Loading Light - LED<br>Motorbase Plug<br>Outlet                                                                                                       | 18" 12v LED<br>30 Amp L/C - 60 Amp Conv<br>13.7" 12V Loading Light<br>30 Amp<br>120V 20 Amp                                                                                                                    | 1                                                        |                                                                                                                              |
| 36<br>37<br>38<br>39<br>40<br>41<br>42<br>43                                                                                                                                | Lift Assembly 53-BSL<br>Lift Ramp Storage Assembly<br>Light<br>Light, License Plate<br>Load Center<br>Loading Light - LED<br>Motorbase Plug<br>Outlet<br>Outlet                                                                                             | 18" 12v LED<br>30 Amp L/C - 60 Amp Conv<br>13.7" 12V Loading Light<br>30 Amp<br>120V 20 Amp<br>Lift Control Plug                                                                                               | 1<br>1<br>3<br>1                                         |                                                                                                                              |
| 36<br>37<br>38<br>39<br>40<br>41<br>42<br>43<br>44                                                                                                                          | Lift Assembly 53-BSL<br>Lift Ramp Storage Assembly<br>Light<br>Light, License Plate<br>Load Center<br>Loading Light - LED<br>Motorbase Plug<br>Outlet<br>Outlet<br>Ramp Extension                                                                           | 18" 12v LED<br>30 Amp L/C - 60 Amp Conv<br>13.7" 12V Loading Light<br>30 Amp<br>120V 20 Amp                                                                                                                    | 1<br>1<br>3<br>1<br>4<br>1<br>1                          |                                                                                                                              |
| 36<br>37<br>38<br>39<br>40<br>41<br>42<br>43<br>44<br>47                                                                                                                    | Lift Assembly 53-BSL<br>Lift Ramp Storage Assembly<br>Light<br>Light, License Plate<br>Load Center<br>Loading Light - LED<br>Motorbase Plug<br>Outlet<br>Outlet<br>Ramp Extension<br>Rope Ring                                                              | 18" 12v LED<br>30 Amp L/C - 60 Amp Conv<br>13.7" 12V Loading Light<br>30 Amp<br>120V 20 Amp<br>Lift Control Plug<br>16" Transition Flap                                                                        | 1<br>1<br>3<br>1                                         | SCALE-1-40 NAME DATE INTOCH TRAILORS                                                                                         |
| 36<br>37<br>38<br>39<br>40<br>41<br>42<br>43<br>44<br>47<br>48                                                                                                              | Lift Assembly 53-BSL<br>Lift Ramp Storage Assembly<br>Light<br>Light, License Plate<br>Load Center<br>Loading Light - LED<br>Motorbase Plug<br>Outlet<br>Outlet<br>Ramp Extension<br>Rope Ring<br>Slide Out Step                                            | 18" 12v LED<br>30 Amp L/C - 60 Amp Conv<br>13.7" 12V Loading Light<br>30 Amp<br>120V 20 Amp<br>Lift Control Plug                                                                                               | 1<br>1<br>3<br>1<br>4<br>1<br>1                          | SCALE: 1:60 NAME DATE <b>inTech Trailers</b>                                                                                 |
| 36           37           38           39           40           41           42           43           44           47           48           49                           | Lift Assembly SS-BSL<br>Lift Ramp Storage Assembly<br>Light<br>Light, License Plate<br>Load Center<br>Loading Light - LED<br>Motorbase Plug<br>Outlet<br>Outlet<br>Ramp Extension<br>Rope Ring<br>Slide Out Step<br>Spare Tire Assembly                     | 18" 12v LED<br>30 Amp L/C - 60 Amp Conv<br>13.7" 12V Loading Light<br>30 Amp<br>120V 20 Amp<br>Lift Control Plug<br>16" Transition Flap<br>36" Wide                                                            | 1<br>1<br>3<br>1<br>4<br>1<br>1                          | DRAWN NjM 3/2/23 inTech - Lite Stacker                                                                                       |
| 36           37           38           39           40           41           42           43           44           47           48           49           50           51 | Lift Assembly SS-BSL<br>Lift Ramp Storage Assembly<br>Light<br>Light, License Plate<br>Load Center<br>Loading Light - LED<br>Motorbase Plug<br>Outlet<br>Outlet<br>Ramp Extension<br>Rope Ring<br>Slide Out Step<br>Spare Tire Assembly<br>Switch           | 18" 12v LED<br>30 Amp L/C - 60 Amp Conv<br>13.7" 12V Loading Light<br>30 Amp<br>120V 20 Amp<br>Lift Control Plug<br>16" Transition Flap<br>36" Wide<br>12v Cutoff<br>3 - 12V Switches                          | 1<br>1<br>3<br>1<br>4<br>1<br>1                          | DRAWN Njm 3/2/23 inTech - Lite Stacker<br>ALL DIMENSIONS ARE IN INCHES<br>BSL8.5x32TTA5 OPTION                               |
| 36           37           38           39           40           41           42           43           44           47           48           49           50           51 | Lift Assembly SS-BSL<br>Lift Ramp Storage Assembly<br>Light<br>Light, License Plate<br>Load Center<br>Loading Light - LED<br>Motorbase Plug<br>Outlet<br>Outlet<br>Ramp Extension<br>Rope Ring<br>Slide Out Step<br>Spare Tire Assembly<br>Switch<br>Switch | 18" 12v LED<br>30 Amp L/C - 60 Amp Conv<br>13.7" 12V Loading Light<br>30 Amp<br>120V 20 Amp<br>Lift Control Plug<br>16" Transition Flap<br>36" Wide<br><u>12v Cutoff</u><br>3 - 12V Switches<br>1 - 12V Switch | 1<br>3<br>1<br>4<br>1<br>1<br>9<br>1<br>1<br>1<br>1<br>1 | PROPRIETARY AND CONFIDENTIAL  DRAWN Njm 3/2/23 inTech - Lite Stacker BSL8.5x32TTA5 OPTION                                    |
| 36           37           38           39           40           41           42           43           44           47           48           49                           | Lift Assembly SS-BSL<br>Lift Ramp Storage Assembly<br>Light<br>Light, License Plate<br>Load Center<br>Loading Light - LED<br>Motorbase Plug<br>Outlet<br>Outlet<br>Ramp Extension<br>Rope Ring<br>Slide Out Step<br>Spare Tire Assembly<br>Switch           | 18" 12v LED<br>30 Amp L/C - 60 Amp Conv<br>13.7" 12V Loading Light<br>30 Amp<br>120V 20 Amp<br>Lift Control Plug<br>16" Transition Flap<br>36" Wide<br>12v Cutoff<br>3 - 12V Switches                          | 1<br>1<br>3<br>1<br>4<br>1<br>1                          | DRAWN NJM 3/2/23 inTech - Lite Stacker<br>All Dimensions are in Inches<br>AND ARE NOMINAL DIMENSIONS<br>BSL8.5x32TTA5 OPTION |