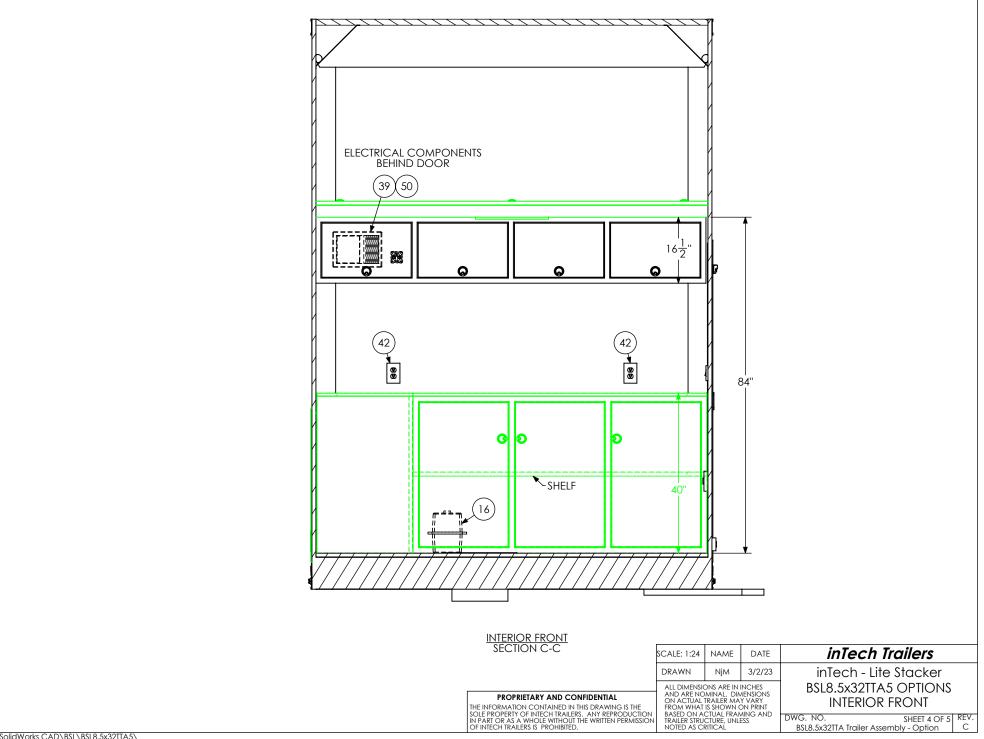

| ITEM                                                                                                                                                                        | FILE NAME                                                                                                                                                                                                                                                   | DESCRIPTION                                                                                                                                                                                                    | QTY                                                      |                                                                                                                              |
|-----------------------------------------------------------------------------------------------------------------------------------------------------------------------------|-------------------------------------------------------------------------------------------------------------------------------------------------------------------------------------------------------------------------------------------------------------|----------------------------------------------------------------------------------------------------------------------------------------------------------------------------------------------------------------|----------------------------------------------------------|------------------------------------------------------------------------------------------------------------------------------|
| <b>NO</b> .                                                                                                                                                                 |                                                                                                                                                                                                                                                             |                                                                                                                                                                                                                | i                                                        |                                                                                                                              |
| 2                                                                                                                                                                           | Attic - BSL<br>Axle, Dexter                                                                                                                                                                                                                                 | 7000#, 22.5 UP, 93HF, 78AB T                                                                                                                                                                                   | 3                                                        |                                                                                                                              |
| 13                                                                                                                                                                          | BSL Cabinet, L-Base<br>BSL Cabinet, Overhead                                                                                                                                                                                                                |                                                                                                                                                                                                                |                                                          |                                                                                                                              |
| 14<br>15<br>16                                                                                                                                                              | Bar Lock                                                                                                                                                                                                                                                    |                                                                                                                                                                                                                | 2                                                        |                                                                                                                              |
| 16                                                                                                                                                                          | Battery Box                                                                                                                                                                                                                                                 |                                                                                                                                                                                                                | Ī                                                        |                                                                                                                              |
| 17                                                                                                                                                                          | Battery Vent                                                                                                                                                                                                                                                | 111                                                                                                                                                                                                            | 1                                                        |                                                                                                                              |
| 18<br>19                                                                                                                                                                    | Bumpers<br>Cast Corners                                                                                                                                                                                                                                     | l"                                                                                                                                                                                                             |                                                          |                                                                                                                              |
| 20                                                                                                                                                                          | Caster Wheel                                                                                                                                                                                                                                                |                                                                                                                                                                                                                | 2                                                        |                                                                                                                              |
| 20<br>23                                                                                                                                                                    | Coupler - Flat Nose                                                                                                                                                                                                                                         | 25K - Bulldog                                                                                                                                                                                                  | 1                                                        |                                                                                                                              |
| 25                                                                                                                                                                          | Cover, Spring Assist                                                                                                                                                                                                                                        | E 000                                                                                                                                                                                                          | 1                                                        |                                                                                                                              |
| 26                                                                                                                                                                          | D-Ring<br>Door, Entrance                                                                                                                                                                                                                                    | 5,000<br>36" x 78"                                                                                                                                                                                             | 8                                                        |                                                                                                                              |
| 27<br>28<br>30                                                                                                                                                              | Door, Generator                                                                                                                                                                                                                                             | 36" x 36"                                                                                                                                                                                                      |                                                          |                                                                                                                              |
| 30                                                                                                                                                                          | In-Floor Compartment                                                                                                                                                                                                                                        | Hydraulics Box (14"x34")                                                                                                                                                                                       | 1                                                        |                                                                                                                              |
| 31<br>32<br>33<br>34<br>35                                                                                                                                                  | Jack, Power<br>Jack, Rear Stabilizer<br>LICENSE PLATE BRACKET<br>Ladder - BSL                                                                                                                                                                               | 4500#                                                                                                                                                                                                          |                                                          |                                                                                                                              |
| 33                                                                                                                                                                          | LICENSE PLATE BRACKET                                                                                                                                                                                                                                       |                                                                                                                                                                                                                | $\frac{2}{1}$                                            |                                                                                                                              |
| 34                                                                                                                                                                          |                                                                                                                                                                                                                                                             | 17.07.0                                                                                                                                                                                                        | -1 i                                                     |                                                                                                                              |
|                                                                                                                                                                             | Ladder - BSL                                                                                                                                                                                                                                                | <u> </u>                                                                                                                                                                                                       |                                                          |                                                                                                                              |
| 35                                                                                                                                                                          | LITT ASSEMDIV 33 -BSL                                                                                                                                                                                                                                       | 16" x 106"<br>16'                                                                                                                                                                                              | 1                                                        |                                                                                                                              |
| 36                                                                                                                                                                          | Lift Assembly 55-BSL<br>Lift Ramp Storage Assembly                                                                                                                                                                                                          |                                                                                                                                                                                                                | 1                                                        |                                                                                                                              |
| 36<br>37                                                                                                                                                                    | Lift Assembly 55 - BSL<br>Lift Ramp Storage Assembly<br>Light                                                                                                                                                                                               | 16'<br>16'<br>18'' 12v LED                                                                                                                                                                                     | 1<br>1<br>9                                              |                                                                                                                              |
| 36                                                                                                                                                                          | Lift Assembly 55-BSL<br>Lift Ramp Storage Assembly                                                                                                                                                                                                          | 18" 12v LED<br>30 Amp L/C - 60 Amp Conv                                                                                                                                                                        | 1<br>1<br>9<br>1<br>1                                    |                                                                                                                              |
| 36<br>37<br>38<br>39<br>40                                                                                                                                                  | Lift Assembly 53-BSL<br>Lift Ramp Storage Assembly<br>Light<br>Light, License Plate<br>Load Center<br>Loading Light - LED                                                                                                                                   | 18" 12v LED<br>30 Amp L/C - 60 Amp Conv<br>13.7" 12V Loading Light                                                                                                                                             | 1<br>1<br>9<br>1<br>1<br>3                               |                                                                                                                              |
| 36<br>37<br>38<br>39<br>40<br>41                                                                                                                                            | Lift Assembly 53-BSL<br>Lift Ramp Storage Assembly<br>Light<br>Light, License Plate<br>Load Center<br>Loading Light - LED<br>Motorbase Plug                                                                                                                 | 18" 12v LED<br>30 Amp L/C - 60 Amp Conv<br>13.7" 12V Loading Light<br>30 Amp                                                                                                                                   | 1<br>1<br>3<br>1                                         |                                                                                                                              |
| 36<br>37<br>38<br>39<br>40<br>41<br>42                                                                                                                                      | Lift Assembly 53-BSL<br>Lift Ramp Storage Assembly<br>Light<br>Light, License Plate<br>Load Center<br>Loading Light - LED<br>Motorbase Plug<br>Outlet                                                                                                       | 18" 12v LED<br>30 Amp L/C - 60 Amp Conv<br>13.7" 12V Loading Light<br>30 Amp<br>120V 20 Amp                                                                                                                    | 1                                                        |                                                                                                                              |
| 36<br>37<br>38<br>39<br>40<br>41<br>42<br>43                                                                                                                                | Lift Assembly 53-BSL<br>Lift Ramp Storage Assembly<br>Light<br>Light, License Plate<br>Load Center<br>Loading Light - LED<br>Motorbase Plug<br>Outlet<br>Outlet                                                                                             | 18" 12v LED<br>30 Amp L/C - 60 Amp Conv<br>13.7" 12V Loading Light<br>30 Amp<br>120V 20 Amp<br>Lift Control Plug                                                                                               | 1<br>1<br>3<br>1                                         |                                                                                                                              |
| 36<br>37<br>38<br>39<br>40<br>41<br>42<br>43<br>44                                                                                                                          | Lift Assembly 53-BSL<br>Lift Ramp Storage Assembly<br>Light<br>Light, License Plate<br>Load Center<br>Loading Light - LED<br>Motorbase Plug<br>Outlet<br>Outlet<br>Ramp Extension                                                                           | 18" 12v LED<br>30 Amp L/C - 60 Amp Conv<br>13.7" 12V Loading Light<br>30 Amp<br>120V 20 Amp                                                                                                                    | 1<br>1<br>3<br>1<br>4<br>1<br>1                          |                                                                                                                              |
| 36<br>37<br>38<br>39<br>40<br>41<br>42<br>43<br>44<br>47                                                                                                                    | Lift Assembly 53-BSL<br>Lift Ramp Storage Assembly<br>Light<br>Light, License Plate<br>Load Center<br>Loading Light - LED<br>Motorbase Plug<br>Outlet<br>Outlet<br>Ramp Extension<br>Rope Ring                                                              | 18" 12v LED<br>30 Amp L/C - 60 Amp Conv<br>13.7" 12V Loading Light<br>30 Amp<br>120V 20 Amp<br>Lift Control Plug<br>16" Transition Flap                                                                        | 1<br>1<br>3<br>1                                         | SCALE-1-40 NAME DATE INTOCH TRAILORS                                                                                         |
| 36<br>37<br>38<br>39<br>40<br>41<br>42<br>43<br>44<br>47<br>48                                                                                                              | Lift Assembly 53-BSL<br>Lift Ramp Storage Assembly<br>Light<br>Light, License Plate<br>Load Center<br>Loading Light - LED<br>Motorbase Plug<br>Outlet<br>Outlet<br>Ramp Extension<br>Rope Ring<br>Slide Out Step                                            | 18" 12v LED<br>30 Amp L/C - 60 Amp Conv<br>13.7" 12V Loading Light<br>30 Amp<br>120V 20 Amp<br>Lift Control Plug                                                                                               | 1<br>1<br>3<br>1<br>4<br>1<br>1                          | SCALE: 1:60 NAME DATE <b>inTech Trailers</b>                                                                                 |
| 36           37           38           39           40           41           42           43           44           47           48           49                           | Lift Assembly SS-BSL<br>Lift Ramp Storage Assembly<br>Light<br>Light, License Plate<br>Load Center<br>Loading Light - LED<br>Motorbase Plug<br>Outlet<br>Outlet<br>Ramp Extension<br>Rope Ring<br>Slide Out Step<br>Spare Tire Assembly                     | 18" 12v LED<br>30 Amp L/C - 60 Amp Conv<br>13.7" 12V Loading Light<br>30 Amp<br>120V 20 Amp<br>Lift Control Plug<br>16" Transition Flap<br>36" Wide                                                            | 1<br>1<br>3<br>1<br>4<br>1<br>1                          | DRAWN NjM 3/2/23 inTech - Lite Stacker                                                                                       |
| 36           37           38           39           40           41           42           43           44           47           48           49           50           51 | Lift Assembly SS-BSL<br>Lift Ramp Storage Assembly<br>Light<br>Light, License Plate<br>Load Center<br>Loading Light - LED<br>Motorbase Plug<br>Outlet<br>Outlet<br>Ramp Extension<br>Rope Ring<br>Slide Out Step<br>Spare Tire Assembly<br>Switch           | 18" 12v LED<br>30 Amp L/C - 60 Amp Conv<br>13.7" 12V Loading Light<br>30 Amp<br>120V 20 Amp<br>Lift Control Plug<br>16" Transition Flap<br>36" Wide<br>12v Cutoff<br>3 - 12V Switches                          | 1<br>1<br>3<br>1<br>4<br>1<br>1                          | DRAWN Njm 3/2/23 inTech - Lite Stacker<br>ALL DIMENSIONS ARE IN INCHES<br>BSL8.5x32TTA5 OPTION                               |
| 36           37           38           39           40           41           42           43           44           47           48           49           50           51 | Lift Assembly SS-BSL<br>Lift Ramp Storage Assembly<br>Light<br>Light, License Plate<br>Load Center<br>Loading Light - LED<br>Motorbase Plug<br>Outlet<br>Outlet<br>Ramp Extension<br>Rope Ring<br>Slide Out Step<br>Spare Tire Assembly<br>Switch<br>Switch | 18" 12v LED<br>30 Amp L/C - 60 Amp Conv<br>13.7" 12V Loading Light<br>30 Amp<br>120V 20 Amp<br>Lift Control Plug<br>16" Transition Flap<br>36" Wide<br><u>12v Cutoff</u><br>3 - 12V Switches<br>1 - 12V Switch | 1<br>3<br>1<br>4<br>1<br>1<br>9<br>1<br>1<br>1<br>1<br>1 | PROPRIETARY AND CONFIDENTIAL  DRAWN Njm 3/2/23 inTech - Lite Stacker BSL8.5x32TTA5 OPTION                                    |
| 36           37           38           39           40           41           42           43           44           47           48           49                           | Lift Assembly SS-BSL<br>Lift Ramp Storage Assembly<br>Light<br>Light, License Plate<br>Load Center<br>Loading Light - LED<br>Motorbase Plug<br>Outlet<br>Outlet<br>Ramp Extension<br>Rope Ring<br>Slide Out Step<br>Spare Tire Assembly<br>Switch           | 18" 12v LED<br>30 Amp L/C - 60 Amp Conv<br>13.7" 12V Loading Light<br>30 Amp<br>120V 20 Amp<br>Lift Control Plug<br>16" Transition Flap<br>36" Wide<br>12v Cutoff<br>3 - 12V Switches                          | 1<br>1<br>3<br>1<br>4<br>1<br>1                          | DRAWN NJM 3/2/23 inTech - Lite Stacker<br>All Dimensions are in Inches<br>AND ARE NOMINAL DIMENSIONS<br>BSL8.5x32TTA5 OPTION |